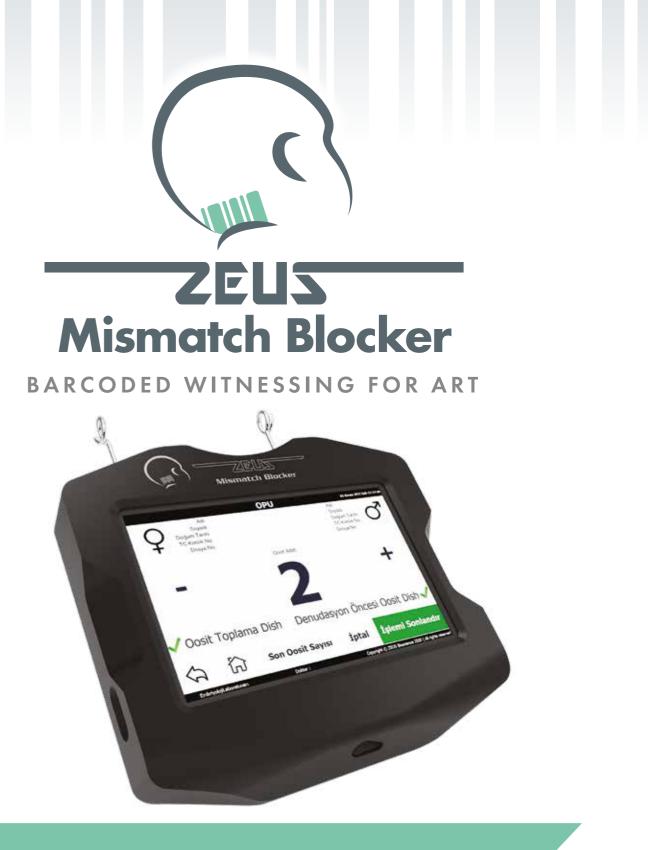

### Advantages for the Embryologist;

- Laminar flow in-cab apparatus can be used can be used as wireless or wired without contacting the surface, there is no contamination risk.
- It is ergonomic and designed for embryologist to work with either right or left hand.
- Thanks to the integrated barcode reader; Petri dishes and other utensils can be easily registered without ever lifting them off the surface.
- Only the patient being treated is active on the screen, this ensures complete security.
- It tracks the number of eggs collected and simultaneously transmits information to the screen in the OPU room.
- Information approved by the embryologist and other authorized users cannot be changed retrospectively by another person or user.

#### Advantages for the Gynecologist;

- · Thanks to the mobile terminal located next to the operating room table, collected eggs number can be easily tracked during OPU.
- The gynecologist can position the terminal in the desired location.
- During the embryo transfer, the physician and nurse check in real time that the right embryo is transferred to the right patient.
- · Thanks to the mobile application, the doctor can access the patient's data from his/her smartphone at any time of the day.