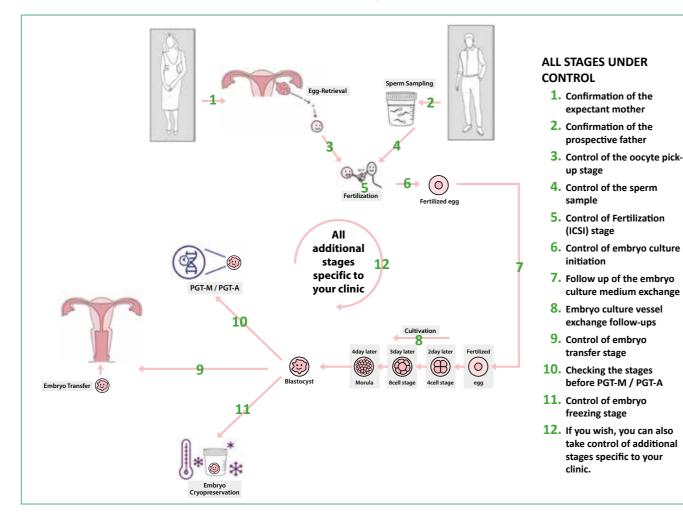

ZEUS Mismatch Blocker controls the passage of gametes and embryos belonging to the patient between dishes such as plates and tubes, and prevents human-induced errors.

ZEUS Mismatch Blocker is "based on QR codes", does not use chips, has a very low operating cost per patient, and you can use unlimited QR codes free of charge.

The use of free of charge/unlimited QR codes allows you to secure your IVF practices end-to-end (witnessing).

Thanks to ZEUS Mismatch Blocker's unique terminal design, mobile and ergonomic apparatus, it is not only in the Operating Room (OPU-TESE room), Embryology, Andrology Laboratory and cryopreservation (embryo/ gamete/tissue freezing) areas. From the very beginning, it also controls the flow and stages in the reception, patient admission, patient room and other clinical areas.

### Manages Your Liquid Nitrogen **Tank Like a Conductor**

ZEUS Mismatch Blocker creates a library/map of your tank, shows the new location for the patient sample to be frozen, and allows you to get your thaw sample practically from where it is located. It offers the possibility to check the sample before removing it from nitrogen, it does not allow other samples to be damaged. It allows you to do pooling. Both the doctor and the patient get the opportunity to access their embryo tracking information on their smartphone with their own password at any time.