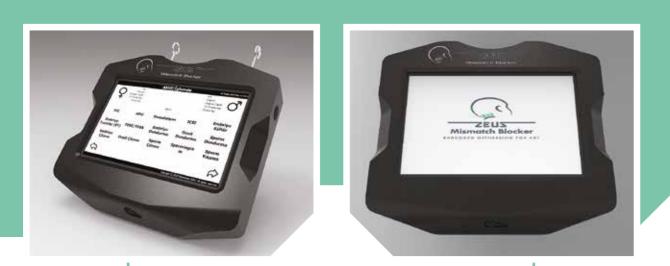

#### What is ZEUS Mismatch **Blocker System?**

ZEUS Mismatch Blocker is a data matrix based witnessing system that prevents mismatches that may occur in the gamete-embryo-patient triangle in IVF applications.

#### **Unique Features;**

- Easy installation; easy use
- Mobile 8 inch touch screen.
- · No cables laying around on the laminar cabin surface.
- No contamination risk.
- · The integrated barcode reader, which does not require a trigger or a button, is practical and increases your speed.
- It stores all retrospective log records (by whom, on what date and at what time) and presents it to you as a digital report whenever you want.